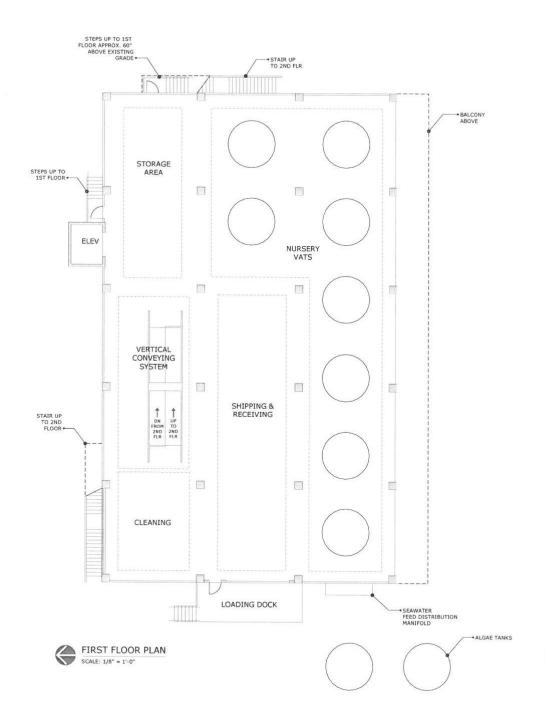

The WEI Ocean Shellfish Hatchery/Nursery and Processing Facility will house the most advanced Ocean Shellfish business catalyst in the state:

- 1. The **First Floor Nursery** will include grading, storage, shipping, algae production, state of the art upwelling system, and cleaning areas;
- 2. The **Second Floor Hatchery** will include larva cultivation
- 3. The **Second Floor Storage and Processing Center** will offer state-of-the-art cooling and freezing space, a patented pasteurization machine developed by scientists at FAMU, hatchery auxiliary space, and a vertical conveyance system; and
- 4. The **Second Floor Training and Administration Space** will provide classroom space and offices to train 28 new entrepreneurs each year and run the facility.