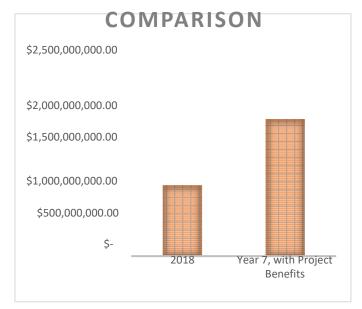

These three components of the facility will allow the regional market to mature into a dominant local industry. This facility will directly enable the creation of over **500 jobs**, and indirect employment may exceed 15,000 jobs by year 7 of project implementation. Area GDP will be augmented by **\$480 Million**, and the GDP-to-Project ROI is **\$36:\$1**. Therefore, for every dollar Triumph invests in this project, TCC's Ocean Shellfish Nursery / Hatchery and Processing Facility will generate over \$36 of return into the regional economy.

Located in one of North America's top five biodiversity hotspots, the WEI serves as a hub for education (job training), conservation and recreation in Northwest Florida for all environmental issues the state is facing today and in the future. The WEI provides job training in aquaculture and maritime occupations, leads efforts in environmental conservation and restoration, and promotes regional tourism and recreation activity to stimulate economic growth across the Big Bend. While the College developed the first phase of the Institute to support the revitalization of industries that collapsed because of the Deepwater Horizon oil spill, TCC's work in leading economic development activity in Wakulla County spawned new opportunities and initiatives that can be realized through the project described herein. Leveraging a record of sound financial and environmental stewardship, the proposed project will expand upon the burgeoning oyster farming training program and build a hatchery processing facility. This facility will directly enable the creation of over 500 jobs, and indirect employment may exceed 15,000 jobs by year 7 of project implementation. Area GDP will be augmented by \$480 Million, and the GDP-to-Project ROI is \$36:\$1. Therefore, for every dollar Triumph invests in this project, TCC's Ocean Shellfish Nursery / Hatchery and Processing Facility will generate over \$36 of return into the regional economy<sup>1</sup>.

The WEI Hatchery/Nursery's provision of primary product, training, and mature Ocean Shellfish processing facilities will **directly create over 500 jobs**, contribute to the creation of over **15,000 indirect and induced jobs**, and **increase area GDP by over \$480 million** upon seven years of operation. These figures are derived from a "but/for" scenario, which posits that without the increased oyster seed production, no new farms would be serviceable.