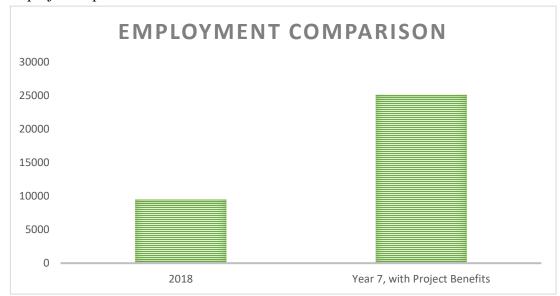

These three components of the facility will allow the regional market to mature into a dominant local industry. This facility will directly enable the creation of over **500 jobs**, and indirect employment may exceed 15,000 jobs by year 7 of project implementation. Area GDP will be augmented by **\$480 Million**, and the GDP-to-Project ROI is **\$36:\$1**. Therefore, for every dollar Triumph invests in this project, TCC's Ocean Shellfish Nursery / Hatchery and Processing Facility will generate over \$36 of return into the regional economy.

Located in one of North America's top five biodiversity hotspots, the WEI serves as a hub for education (job training), conservation and recreation in Northwest Florida for all environmental issues the state is facing today and in the future. The WEI provides job training in aquaculture and maritime occupations, leads efforts in environmental conservation and restoration, and promotes regional tourism and recreation activity to stimulate economic growth across the Big Bend. While the College developed the first phase of the Institute to support the revitalization of industries that collapsed because of the Deepwater Horizon oil spill, TCC's work in leading economic development activity in Wakulla County spawned new opportunities and initiatives that can be realized through the project described herein. Leveraging a record of sound financial and environmental stewardship, the proposed project will expand upon the burgeoning oyster farming training program and build a hatchery processing facility. This facility will directly enable the creation of over 500 jobs, and indirect employment may exceed 15,000 jobs by year 7 of project implementation. Area GDP will be augmented by \$480 Million, and the GDP-to-Project ROI is \$36:\$1. Therefore, for every dollar Triumph invests in this project, TCC's Ocean Shellfish Nursery / Hatchery and Processing Facility will generate over \$36 of return into the regional economy<sup>1</sup>.

The WEI Hatchery/Nursery's provision of primary product, training, and mature Ocean Shellfish processing facilities will **directly create over 500 jobs**, contribute to the creation of over **15,000 indirect and induced jobs**, and **increase area GDP by over \$480 million** upon seven years of operation. These figures are derived from a "but/for" scenario, which posits that without the increased oyster seed production, no new farms would be serviceable.