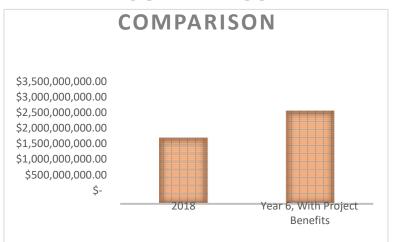

These three components of the facility will allow the regional market to mature into a dominant local industry. This facility will directly enable the creation of over **500 jobs**, and indirect employment may exceed 15,000 jobs by year 7 of project implementation. Area GDP will be augmented by **\$480 Million**, and the GDP-to-Project ROI is **\$36:\$1**. Therefore, for every dollar Triumph invests in this project, TCC's Ocean Shellfish Nursery / Hatchery and Processing Facility will generate over \$36 of return into the regional economy.

Located in one of North America's top five biodiversity hotspots, the WEI serves as a hub for education (job training), conservation and recreation in Northwest Florida for all environmental issues the state is facing today and in the future. The WEI provides job training in aquaculture and maritime occupations, leads efforts in environmental conservation and restoration, and promotes regional tourism and recreation activity to stimulate economic growth across the Big Bend. While the College developed the first phase of the Institute to support the revitalization of industries that collapsed because of the Deepwater Horizon oil spill, TCC's work in leading economic development activity in Wakulla County spawned new opportunities and initiatives that can be realized through the project described herein. Leveraging a record of sound financial and environmental stewardship, the proposed project will expand upon the burgeoning oyster farming training program and build a hatchery processing facility. This facility will directly enable the creation of over 500 jobs, and indirect employment may exceed 15,000 jobs by year 7 of project implementation. Area GDP will be augmented by \$480 Million, and the GDP-to-Project ROI is \$36:\$1. Therefore, for every dollar Triumph invests in this project, TCC's Ocean Shellfish Nursery / Hatchery and Processing Facility will generate over \$36 of return into the regional economy<sup>1</sup>.

The WEI Hatchery/Nursery's provision of primary product, training, and mature Ocean Shellfish processing facilities will **directly create over 500 jobs**, contribute to the creation of over **15,000 indirect and induced jobs**, and **increase area GDP by over \$480 million** upon seven years of operation. These figures are derived from a "but/for" scenario, which posits that without the increased oyster seed production, no new farms would be serviceable.