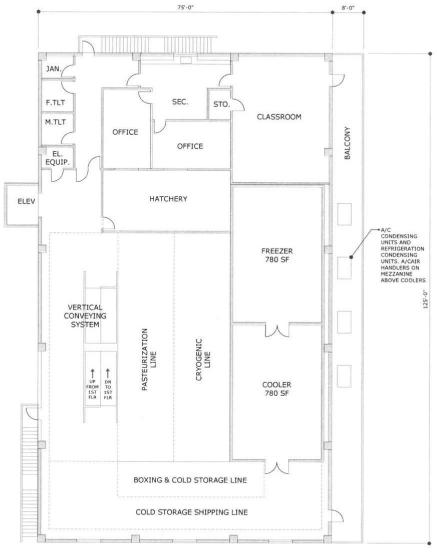

The WEI Ocean Shellfish Hatchery/Nursery and Processing Facility will house the most advanced Ocean Shellfish business catalyst in the state:

- 1. The **First Floor Nursery** will include grading, storage, shipping, algae production, state of the art upwelling system, and cleaning areas;
- 2. The **Second Floor Hatchery** will include larva cultivation
- 3. The **Second Floor Storage and Processing Center** will offer state-of-the-art cooling and freezing space, a patented pasteurization machine developed by scientists at FAMU, hatchery auxiliary space, and a vertical conveyance system; and
- 4. The **Second Floor Training and Administration Space** will provide classroom space and offices to train 28 new entrepreneurs each year and run the facility.