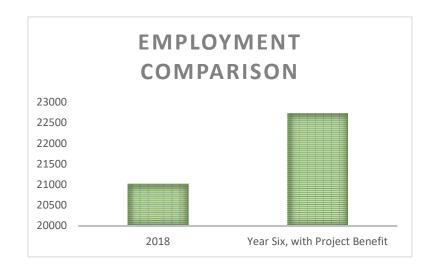

The WEI Hatchery/Nursery's provision of primary product, training, and mature Ocean Shellfish processing facilities will **directly create over 500 jobs**, contribute to the creation of over **15,000 indirect and induced jobs**, and **increase area GDP by over \$480 million** upon seven years of operation. These figures are derived from a "but/for" scenario, which posits that without the increased oyster seed production, no new farms would be serviceable.