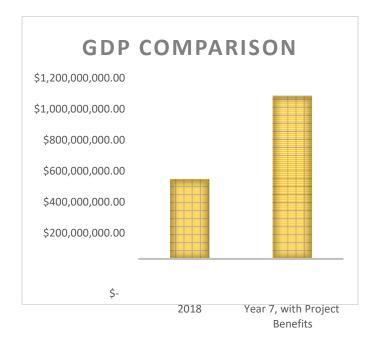

These three components of the facility will allow the regional market to mature into a dominant local industry. This facility will directly enable the creation of over **500 jobs**, and indirect employment may exceed 15,000 jobs by year 7 of project implementation. Area GDP will be augmented by **\$480 Million**, and the GDP-to-Project ROI is **\$36:\$1**. Therefore, for every dollar Triumph invests in this project, TCC's Ocean Shellfish Nursery / Hatchery and Processing Facility will generate over \$36 of return into the regional economy.

Located in one of North America's top five biodiversity hotspots, the WEI serves as a hub for education (job training), conservation and recreation in Northwest Florida for all environmental issues the state is facing today and in the future. The WEI provides job training in aquaculture and maritime occupations, leads efforts in environmental conservation and restoration, and promotes regional tourism and recreation activity to stimulate economic growth across the Big Bend. While the College developed the first phase of the Institute to support the revitalization of industries that collapsed because of the Deepwater Horizon oil spill, TCC's work in leading economic development activity in Wakulla County spawned new opportunities and initiatives that can be realized through the project described herein. Leveraging a record of sound financial and environmental stewardship, the proposed project will expand upon the burgeoning oyster farming training program and build a hatchery processing facility. This facility will directly enable the creation of over 500 jobs, and indirect employment may exceed 15,000 jobs by year 7 of project implementation. Area GDP will be augmented by \$480 Million, and the GDP-to-Project ROI is \$36:\$1. Therefore, for every dollar Triumph invests in this project, TCC's Ocean Shellfish Nursery / Hatchery and Processing Facility will generate over \$36 of return into the regional economy<sup>1</sup>.

The WEI Hatchery/Nursery's provision of primary product, training, and mature Ocean Shellfish processing facilities will **directly create over 500 jobs**, contribute to the creation of over **15,000 indirect and induced jobs**, and **increase area GDP by over \$480 million** upon seven years of operation. These figures are derived from a "but/for" scenario, which posits that without the increased oyster seed production, no new farms would be serviceable.