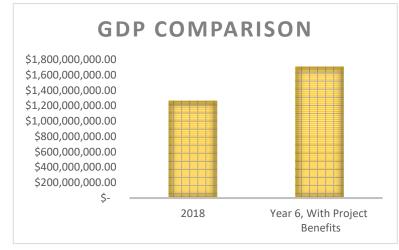

These three components of the facility will allow the regional market to mature into a dominant local industry. This facility will directly enable the creation of over **500 jobs**, and indirect employment may exceed 15,000 jobs by year 7 of project implementation. Area GDP will be augmented by **\$480 Million**, and the GDP-to-Project ROI is **\$36:\$1**. Therefore, for every dollar Triumph invests in this project, TCC's Ocean Shellfish Nursery / Hatchery and Processing Facility will generate over \$36 of return into the regional economy.

Located in one of North America's top five biodiversity hotspots, the WEI serves as a hub for education (job training), conservation and recreation in Northwest Florida for all environmental issues the state is facing today and in the future. The WEI provides job training in aquaculture and maritime occupations, leads efforts in environmental conservation and restoration, and promotes regional tourism and recreation activity to stimulate economic growth across the Big Bend. While the College developed the first phase of the Institute to support the revitalization of industries that collapsed because of the Deepwater Horizon oil spill, TCC's work in leading economic development activity in Wakulla County spawned new opportunities and initiatives that can be realized through the project described herein. Leveraging a record of sound financial and environmental stewardship, the proposed project will expand upon the burgeoning oyster farming training program and build a hatchery processing facility. This facility will directly enable the creation of over 500 jobs, and indirect employment may exceed 15,000 jobs by year 7 of project implementation. Area GDP will be augmented by \$480 Million, and the GDP-to-Project ROI is \$36:\$1. Therefore, for every dollar Triumph invests in this project, TCC's Ocean Shellfish Nursery / Hatchery and Processing Facility will generate over \$36 of return into the regional economy<sup>1</sup>.

The WEI Hatchery/Nursery's provision of primary product, training, and mature Ocean Shellfish processing facilities will **directly create over 500 jobs**, contribute to the creation of over **15,000 indirect and induced jobs**, and **increase area GDP by over \$480 million** upon seven years of operation. These figures are derived from a "but/for" scenario, which posits that without the increased oyster seed production, no new farms would be serviceable.