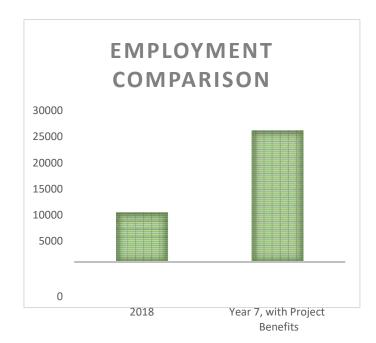

These three components of the facility will allow the regional market to mature into a dominant local industry. This facility will directly enable the creation of over **500 jobs**, and indirect employment may exceed 15,000 jobs by year 7 of project implementation. Area GDP will be augmented by **\$480 Million**, and the GDP-to-Project ROI is **\$36:\$1**. Therefore, for every dollar Triumph invests in this project, TCC's Ocean Shellfish Nursery / Hatchery and Processing Facility will generate over \$36 of return into the regional economy.

Located in one of North America's top five biodiversity hotspots, the WEI serves as a hub for education (job training), conservation and recreation in Northwest Florida for all environmental issues the state is facing today and in the future. The WEI provides job training in aquaculture and maritime occupations, leads efforts in environmental conservation and restoration, and promotes regional tourism and recreation activity to stimulate economic growth across the Big Bend. While the College developed the first phase of the Institute to support the revitalization of industries that collapsed because of the Deepwater Horizon oil spill, TCC's work in leading economic development activity in Wakulla County spawned new opportunities and initiatives that can be realized through the project described herein. Leveraging a record of sound financial and environmental stewardship, the proposed project will expand upon the burgeoning oyster farming training program and build a hatchery processing facility. This facility will directly enable the creation of over 500 jobs, and indirect employment may exceed 15,000 jobs by year 7 of project implementation. Area GDP will be augmented by \$480 Million, and the GDP-to-Project ROI is \$36:\$1. Therefore, for every dollar Triumph invests in this project, TCC's Ocean Shellfish Nursery / Hatchery and Processing Facility will generate over \$36 of return into the regional economy<sup>1</sup>.

The WEI Hatchery/Nursery's provision of primary product, training, and mature Ocean Shellfish processing facilities will **directly create over 500 jobs**, contribute to the creation of over **15,000 indirect and induced jobs**, and **increase area GDP by over \$480 million** upon seven years of operation. These figures are derived from a "but/for" scenario, which posits that without the increased oyster seed production, no new farms would be serviceable.