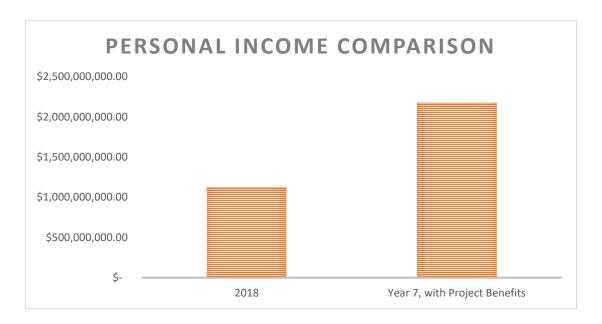

<sup>1</sup> Estimates, explained in later sections, are based upon new trainees and additional oyster spat made available to area entrepreneurs solely as a result of the WEI hatchery. The REMI Personal Income figure is derived from a sales-based projection with a \$500 Million input. Results reported are for Wakulla County.