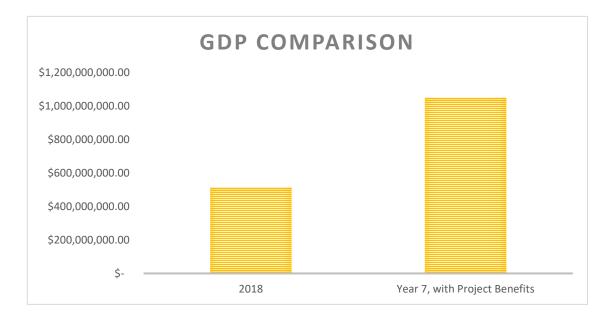

These three components of the facility will allow the regional market to mature into a dominant local industry. This facility will directly enable the creation of over **500 jobs**, and indirect employment may exceed 15,000 jobs by year 7 of project implementation. Area GDP will be augmented by **\$480 Million**, and the GDP-to-Project ROI is **\$36:\$1**. Therefore, for every dollar Triumph invests in this project, TCC's Ocean Shellfish Nursery / Hatchery and Processing Facility will generate over \$36 of return into the regional economy.

Located in one of North America's top five biodiversity hotspots, the WEI serves as a hub for education (job training), conservation and recreation in Northwest Florida for all environmental issues the state is facing today and in the future. The WEI provides job training in aquaculture and maritime occupations, leads efforts in environmental conservation and restoration, and promotes regional tourism and recreation activity to stimulate economic growth across the Big Bend. While the College developed the first phase of the Institute to support the revitalization of industries that collapsed because of the Deepwater Horizon oil spill, TCC's work in leading economic development activity in Wakulla County spawned new opportunities and initiatives that can be realized through the project described herein. Leveraging a record of sound financial and environmental stewardship, the proposed project will expand upon the burgeoning oyster farming training program and build a hatchery processing facility. This facility will directly enable the creation of over 500 jobs, and indirect employment may exceed 15,000 jobs by year 7 of project implementation. Area GDP will be augmented by \$480 Million, and the GDP-to-Project ROI is \$36:\$1. Therefore, for every dollar Triumph invests in this project, TCC's Ocean Shellfish Nursery / Hatchery and Processing Facility will generate over \$36 of return into the regional economy<sup>1</sup>.

The WEI Hatchery/Nursery's provision of primary product, training, and mature Ocean Shellfish processing facilities will **directly create over 500 jobs**, contribute to the creation of over **15,000 indirect and induced jobs**, and **increase area GDP by over \$480 million** upon seven years of operation. These figures are derived from a "but/for" scenario, which posits that without the increased oyster seed production, no new farms would be serviceable.