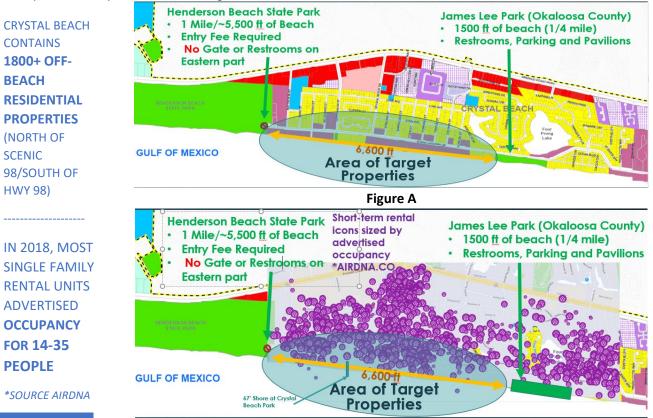

#### **Executive Summary**

Destin's brand has been shaped by the city's unrivaled natural beauty and stunning white beaches. Destin is also well known as the "World's Luckiest Fishing Village", a family-friendly destination with unique southern charm. Since the 1990's, green space and dedicated public beach space has been on the decline within the City of Destin. After the Deepwater Horizon Event in 2010, BP funds were used to widely promote Destin as a vacation destination. The economic engines were rapidly fueled contributing to the increased density of development to match the increased demands of short term rentals. The BP funded marketing efforts were very successful and the City continues to feel the rippling effects today with record numbers of visitors annually. During the summer, the Shore at Crystal Beach Park and James Lee Park regularly reach max capacity, and Henderson Beach State Park often closes its gates to paying customers due to the park being full.

Warren Buffett once said "Your **premium brand** had better be delivering something special or it's not going to get the business." In the business world, it is often said that "a **brand** is creating an expectation and delivering upon it". Visitors who travel to enjoy Destin's family-friendly and vast sugar white sand beaches are finding it difficult to simply find space to place chairs on the beach and often deal with confrontational situations with property owners or vendors. It is critical that Destin is able to deliver upon our beach **brand** and meet the expectations of our visitors to enjoy a family-friendly beach vacation. Currently, Destin and Okaloosa County risks the economic impact and loss of tourism jobs resulting from our **brand** being irrevocably damaged. This Public Beach Initiative can change that outcome.

The most complaints received by Destin City Hall concern the difficulty of access to public beach parks and confrontation with private property owners/beach vendors, with majority coming from the Crystal Beach area. The lack of dedicated public beach parks and unobstructed water access is a threat to the City of Destin's and Okaloosa County's future economy. Destin has thousands of residential short-term rentals available for rent at premium rates. Destin is seeing a drastic increase in complaints and contention on the beach themselves as beach-goers contend for diminishing space. If the experience for our visitors declines, then the economic impact of our tourism will also decline. Rental rates will decline and will immediately impact the region's job market and economy.

The City of Destin has identified 7 possible properties for purchase for public beach parks. Each property owner voluntarily offered their property up for this initiative with an initial asking price. In figure B, you can see the density of short term rentals in this area. The area south of Highway 98 in Crystal Beach, is the source of the majority of beach complaints the city receives concerning beach-related issues.