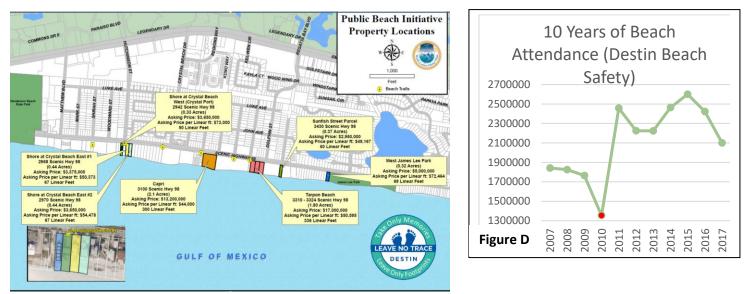

#### Figure C

The City of Destin has obtained appraisals for the identified properties and setup a comprehensive analysis and decision matrix to strategically move forward for acquisitions once funding has been obtained. The City of Destin is working toward partnering with The Trust for Public Land foundation to help in negotiations and acquisitions of future beach parks. City of Destin staff presented the following ranking matrix to be used as a guide for negotiations and was approved by the Destin City Council on March 18, 2019.

| Ranking Formula for the 7 properties                                                                                                                                                                                                                                                                                                                                                                                                                                                                                                                                                                                                                                                                                                                                                                                                                                                                                                                                                                                                                                                                                                                                                                                                                                                                                                                                                                                                                                                                                                                                                                                                                                                                                                                                                                                                                                                                                                                                                                                                                                                                                                                                                                                                                                                                                                                                                                                                                                                                                                                                                                                                                                                                                                                                                                                | Scoring Formula Results<br>(Scale 1-7, 7 Highest Score) |                                               |                     |                          |                     |                                         |                       |          |           |
|---------------------------------------------------------------------------------------------------------------------------------------------------------------------------------------------------------------------------------------------------------------------------------------------------------------------------------------------------------------------------------------------------------------------------------------------------------------------------------------------------------------------------------------------------------------------------------------------------------------------------------------------------------------------------------------------------------------------------------------------------------------------------------------------------------------------------------------------------------------------------------------------------------------------------------------------------------------------------------------------------------------------------------------------------------------------------------------------------------------------------------------------------------------------------------------------------------------------------------------------------------------------------------------------------------------------------------------------------------------------------------------------------------------------------------------------------------------------------------------------------------------------------------------------------------------------------------------------------------------------------------------------------------------------------------------------------------------------------------------------------------------------------------------------------------------------------------------------------------------------------------------------------------------------------------------------------------------------------------------------------------------------------------------------------------------------------------------------------------------------------------------------------------------------------------------------------------------------------------------------------------------------------------------------------------------------------------------------------------------------------------------------------------------------------------------------------------------------------------------------------------------------------------------------------------------------------------------------------------------------------------------------------------------------------------------------------------------------------------------------------------------------------------------------------------------------|---------------------------------------------------------|-----------------------------------------------|---------------------|--------------------------|---------------------|-----------------------------------------|-----------------------|----------|-----------|
| Intended as a general guide for<br>council discussion purposes<br>5 ranking criteria (Max 7 points                                                                                                                                                                                                                                                                                                                                                                                                                                                                                                                                                                                                                                                                                                                                                                                                                                                                                                                                                                                                                                                                                                                                                                                                                                                                                                                                                                                                                                                                                                                                                                                                                                                                                                                                                                                                                                                                                                                                                                                                                                                                                                                                                                                                                                                                                                                                                                                                                                                                                                                                                                                                                                                                                                                  |                                                         |                                               | Linear<br><u>Ft</u> | <u>Linear</u><br>Footage | <u>LF</u><br>Asking | <u>Ask/</u><br>Appraisa<br><u>Ratio</u> | <u>I</u><br>Proximity | Location | Total     |
| each)<br>1. Linear Beach Footage of Target<br>Parcel(s)<br>Parcel(s)<br>Price per<br>Foot<br>Foot<br>Price per<br>Foot<br>Foot<br>Foot<br>Price per<br>Foot<br>Foot<br>Foot<br>Foot<br>Foot<br>Foot<br>Foot<br>Foot<br>Foot<br>Foot<br>Foot<br>Foot<br>Foot<br>Foot<br>Foot<br>Foot<br>Foot<br>Foot<br>Foot<br>Foot<br>Foot<br>Foot<br>Foot<br>Foot<br>Foot<br>Foot<br>Foot<br>Foot<br>Foot<br>Foot<br>Foot<br>Foot<br>Foot<br>Foot<br>Foot<br>Foot<br>Foot<br>Foot<br>Foot<br>Foot<br>Foot<br>Foot<br>Foot<br>Foot<br>Foot<br>Foot<br>Foot<br>Foot<br>Foot<br>Foot<br>Foot<br>Foot<br>Foot<br>Foot<br>Foot<br>Foot<br>Foot<br>Foot<br>Foot<br>Foot<br>Foot<br>Foot<br>Foot<br>Foot<br>Foot<br>Foot<br>Foot<br>Foot<br>Foot<br>Foot<br>Foot<br>Foot<br>Foot<br>Foot<br>Foot<br>Foot<br>Foot<br>Foot<br>Foot<br>Foot<br>Foot<br>Foot<br>Foot<br>Foot<br>Foot<br>Foot<br>Foot<br>Foot<br>Foot<br>Foot<br>Foot<br>Foot<br>Foot<br>Foot<br>Foot<br>Foot<br>Foot<br>Foot<br>Foot<br>Foot<br>Foot<br>Foot<br>Foot<br>Foot<br>Foot<br>Foot<br>Foot<br>Foot<br>Foot<br>Foot<br>Foot<br>Foot<br>Foot<br>Foot<br>Foot<br>Foot<br>Foot<br>Foot<br>Foot<br>Foot<br>Foot<br>Foot<br>Foot<br>Foot<br>Foot<br>Foot<br>Foot<br>Foot<br>Foot<br>Foot<br>Foot<br>Foot<br>Foot<br>Foot<br>Foot<br>Foot<br>Foot<br>Foot<br>Foot<br>Foot<br>Foot<br>Foot<br>Foot<br>Foot<br>Foot<br>Foot<br>Foot<br>Foot<br>Foot<br>Foot<br>Foot<br>Foot<br>Foot<br>Foot<br>Foot<br>Foot<br>Foot<br>Foot<br>Foot<br>Foot<br>Foot<br>Foot<br>Foot<br>Foot<br>Foot<br>Foot<br>Foot<br>Foot<br>Foot<br>Foot<br>Foot<br>Foot<br>Foot<br>Foot<br>Foot<br>Foot<br>Foot<br>Foot<br>Foot<br>Foot<br>Foot<br>Foot<br>Foot<br>Foot<br>Foot<br>Foot<br>Foot<br>Foot<br>Foot<br>Foot<br>Foot<br>Foot<br>Foot<br>Foot<br>Foot<br>Foot<br>Foot<br>Foot<br>Foot<br>Foot<br>Foot<br>Foot<br>Foot<br>Foot<br>Foot<br>Foot<br>Foot<br>Foot<br>Foot<br>Foot<br>Foot<br>Foot<br>Foot<br>Foot<br>Foot<br>Foot<br>Foot<br>Foot<br>Foot<br>Foot<br>Foot<br>Foot<br>Foot<br>Foot<br>Foot<br>Foot<br>Foot<br>Foot<br>Foot<br>Foot<br>Foot<br>Foot<br>Foot<br>Foot<br>Foot<br>Foot<br>Foot<br>Foot<br>Foot<br>Foot<br>Foot<br>Foot<br>Foot<br>Foot<br>Foot<br>Foot<br>Foot<br>Foot<br>Foot<br>Foot<br>Foot<br>Foot<br>Foot<br>Foot<br>Foot<br>Foot<br>Foot<br>Foot<br>Foot<br>Foot<br>Foot<br>Foot<br>Foot<br>Foot<br>Foot<br>Foot<br>Foot<br>Foot<br>Foot<br>Foot<br>Foot<br>Foot<br>Foot<br>Foot<br>Foot<br>Foot<br>Foot<br>Foot<br>Foot<br>Foot<br>Foot<br>Foot<br>Foot<br>Foot<br>Foot<br>Foot<br>Foot<br>Foot<br>Foot<br>Foot<br>Foot<br>Foot<br>Foot<br>Foot<br>Foot<br>Foot<br>Foot<br>Foot<br>Foot<br>Foot<br>Foot<br>Foot<br>Foot<br>Foot<br>Foot<br>Foot<br>Foot<br>Foot<br>Foot<br>Foot<br>Foot<br>Foot<br>Foot<br>Foot<br>Foot<br>Foot<br>Foot<br>Foot<br>Foot<br>Foot | )                                                       | Shore at Crystal Beach<br>East #1             | 67'                 | 4                        | 5                   | 7                                       | 7                     | 7        | <u>30</u> |
| 2. Asking Price (in terms of per linear Points per                                                                                                                                                                                                                                                                                                                                                                                                                                                                                                                                                                                                                                                                                                                                                                                                                                                                                                                                                                                                                                                                                                                                                                                                                                                                                                                                                                                                                                                                                                                                                                                                                                                                                                                                                                                                                                                                                                                                                                                                                                                                                                                                                                                                                                                                                                                                                                                                                                                                                                                                                                                                                                                                                                                                                                  |                                                         | Capri                                         | 300'                | 6                        | 7                   | 3                                       | 4                     | 6        | <u>26</u> |
| foot)<br>3. Asking Price/Appraisal Price Ratio)<br>Proximity property footing<br>to existing<br>to existing<br>to existing                                                                                                                                                                                                                                                                                                                                                                                                                                                                                                                                                                                                                                                                                                                                                                                                                                                                                                                                                                                                                                                                                                                                                                                                                                                                                                                                                                                                                                                                                                                                                                                                                                                                                                                                                                                                                                                                                                                                                                                                                                                                                                                                                                                                                                                                                                                                                                                                                                                                                                                                                                                                                                                                                          | \$                                                      | Shore at Crystal Beach<br>East #2             | 67'                 | 4                        | 3                   | 6                                       | 6                     | 7        | <u>26</u> |
| 4. Proximity (Adjacent) to Existing Beach City Park<br>Parks or Trails                                                                                                                                                                                                                                                                                                                                                                                                                                                                                                                                                                                                                                                                                                                                                                                                                                                                                                                                                                                                                                                                                                                                                                                                                                                                                                                                                                                                                                                                                                                                                                                                                                                                                                                                                                                                                                                                                                                                                                                                                                                                                                                                                                                                                                                                                                                                                                                                                                                                                                                                                                                                                                                                                                                                              |                                                         | Tarpon Beach                                  | 336'                | 7                        | 4                   | 4                                       | 5                     | 5        | <u>25</u> |
| *This allows the city to maximize existing<br>facilifies and linear beach footage<br>5. Location in Crystal Beach                                                                                                                                                                                                                                                                                                                                                                                                                                                                                                                                                                                                                                                                                                                                                                                                                                                                                                                                                                                                                                                                                                                                                                                                                                                                                                                                                                                                                                                                                                                                                                                                                                                                                                                                                                                                                                                                                                                                                                                                                                                                                                                                                                                                                                                                                                                                                                                                                                                                                                                                                                                                                                                                                                   | _                                                       | Shore at Crystal Beach<br>West (Crystal Port) | 50'                 | 2                        | 2                   | 5                                       | 7                     | 7        | <u>23</u> |
| *The further west on Crystal Beach, the                                                                                                                                                                                                                                                                                                                                                                                                                                                                                                                                                                                                                                                                                                                                                                                                                                                                                                                                                                                                                                                                                                                                                                                                                                                                                                                                                                                                                                                                                                                                                                                                                                                                                                                                                                                                                                                                                                                                                                                                                                                                                                                                                                                                                                                                                                                                                                                                                                                                                                                                                                                                                                                                                                                                                                             |                                                         | Sunfish Street Parcel                         | 60'                 | 3                        | 6                   | 2                                       | 3                     | 4        | <u>18</u> |
| higher the ranking                                                                                                                                                                                                                                                                                                                                                                                                                                                                                                                                                                                                                                                                                                                                                                                                                                                                                                                                                                                                                                                                                                                                                                                                                                                                                                                                                                                                                                                                                                                                                                                                                                                                                                                                                                                                                                                                                                                                                                                                                                                                                                                                                                                                                                                                                                                                                                                                                                                                                                                                                                                                                                                                                                                                                                                                  |                                                         | West James Lee Park                           | 69'                 | 5                        | 1                   | 3                                       | 2                     | 3        | <u>14</u> |