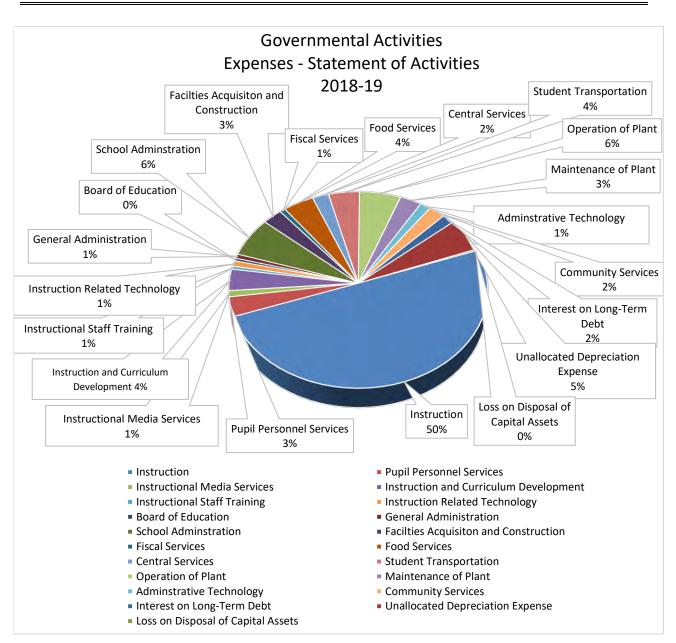

The government-wide statements present the Districtøs activities in three categories:

- Governmental activities ó This represents most of the Districtøs services including its educational programs: basic, vocational, adult, and exceptional education. Support functions such as transportation and administration are also included. Local property taxes and the stateøs education finance program provide most of the resources that support these activities.
- Business-type activities ó As the fiscal agent of the Small School District Council Consortium, the District charges fees to cover the cost of certain services it provides.