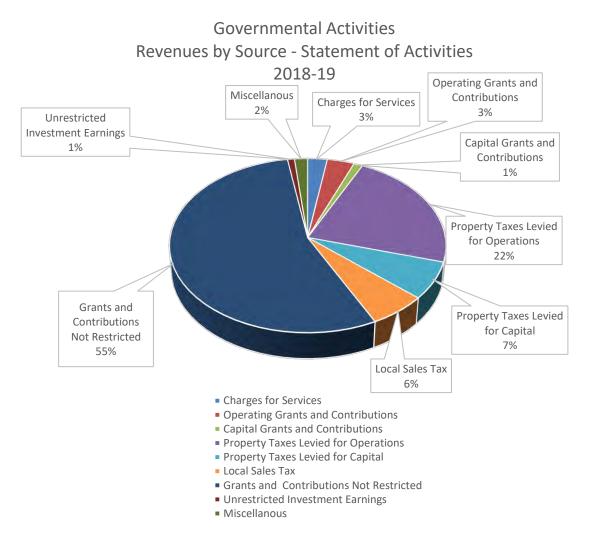

The government-wide statements present the Districtøs activities in three categories:

- Governmental activities ó This represents most of the Districtøs services including its educational programs: basic, vocational, adult, and exceptional education. Support functions such as transportation and administration are also included. Local property taxes and the stateøs education finance program provide most of the resources that support these activities.
- Business-type activities ó As the fiscal agent of the Small School District Council Consortium, the District charges fees to cover the cost of certain services it provides.