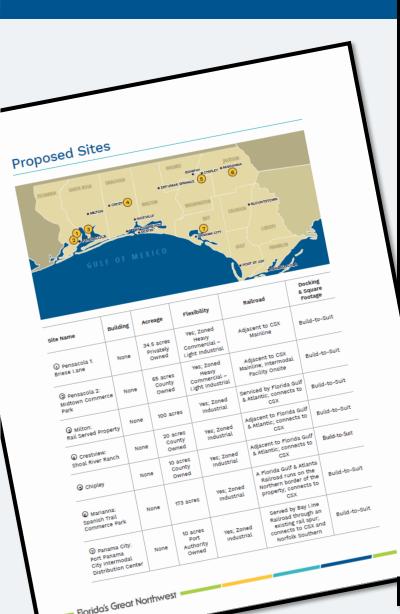

pment Partners











#### **Northwest Florida Focus**

Featured Stories from the Florida Panhandle



Gulf Air Group, from Andalusia, will be constructing a 70,000 sq. ft. state-of-the-art aircraft hangar at the Bob Sikes Airport in Orestview. Gulf Air is a FAA repair station that renders service from the Air Force's C-130s to Rolls-Royce's AE21003 engines.

The company's expansion project will create 55 new jobs to perform aviation maintenance. Northwest Florida State College's Center of Aviation Excellence will provide a talent pipeline for Gulf Air to fill the positions. Read more,

#### Mocama Marine Locates in Panama City









**Sunshine Survival Kits** 



**Beyond Our Beaches Site Selectors Inbound Mission** 















# Data-Driven, Reinvigorated Marketing Materials









## **Proactive Lead Generation Program**

# **Current Target Sectors**

- Semiconductor Manufacturers
- Blue Logistics

# 2022 Results

**1 Project Announcement** 

**14 Converted Projects** 

**4 Site Visits** 

**40 Hot Leads** 

**156 Warm Leads** 

678 Cold Calls



| Company                        | New Jobs Projected | Location             |
|--------------------------------|--------------------|----------------------|
| American Metal Bearing Company | 30                 | Freeport             |
| Central Moloney Inc.           | 200                | Panama City          |
| FedEx Ground                   | 230                | Panama City          |
| Gulf Air Group                 | 55                 | Crestview            |
| Hershey's Ice Cream            | 20