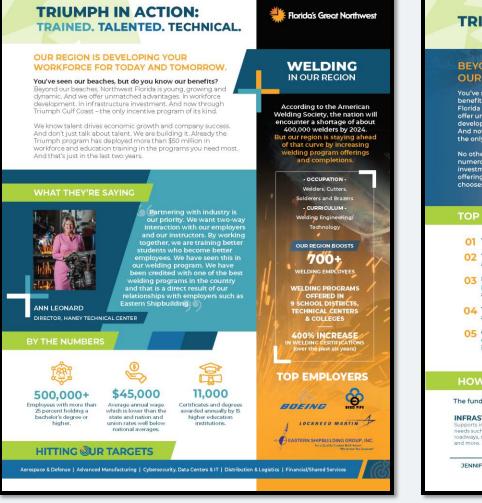

mark

Economic Development, Education & Workforce Development Partners











#### **Northwest Florida Focus**

Featured Stories from the Florida Panhandle



Gulf Air Group, from Andalusia, will be constructing a 70,000 sq. ft. state-of-the-art aircraft hangar at the Bob Sikes Airport in Orestview. Gulf Air is a FAA repair station that renders service from the Air Force's C-130s to Rolls-Royce's AE21003 engines.

The company's expansion project will create 55 new jobs to perform aviation maintenance. Northwest Florida State College's Center of Aviation Excellence will provide a talent pipeline for Gulf Air to fill the positions. Read more,

#### Mocama Marine Locates in Panama City









**Sunshine Survival Kits** 



**Beyond Our Beaches Site Selectors Inbound Mission** 















# Data-Driven, Reinvigorated Marketing Materials









## **Proactive Lead Generation Program**

# **Current Target Sectors**

- Semiconductor Manufacturers
- Blue Logistics

# 2022 Results

**1 Project Announcement** 

**14 Converted Projects** 

**4 Site Visits** 

**40 Hot Leads** 

**156 Warm Leads** 

678 Cold Calls



| Company                        | New Jobs Projected | Location             |
|--------------------------------|--------------------|----------------------|
| American Metal Bearing Company | 30                 | Freeport             |
| Central Moloney Inc.           | 200                | Panama City          |
| FedEx Ground                   | 230                | Panama City          |
| Gulf Air Group                 | 55                 | Crestview