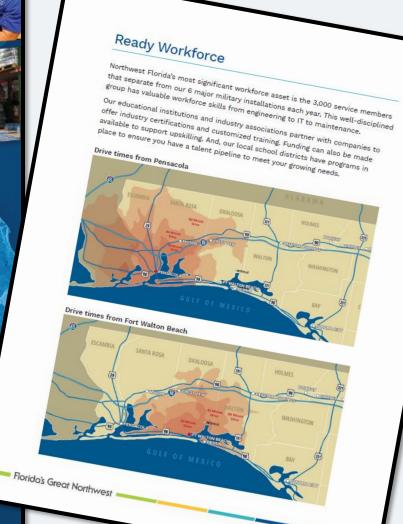

t Partners











#### **Northwest Florida Focus**

Featured Stories from the Florida Panhandle



Gulf Air Group, from Andalusia, will be constructing a 70,000 sq. ft. state-of-the-art aircraft hangar at the Bob Sikes Airport in Orestview. Gulf Air is a FAA repair station that renders service from the Air Force's C-130s to Rolls-Royce's AE21003 engines.

The company's expansion project will create 55 new jobs to perform aviation maintenance. Northwest Florida State College's Center of Aviation Excellence will provide a talent pipeline for Gulf Air to fill the positions. Read more,

#### Mocama Marine Locates in Panama City









**Sunshine Survival Kits** 



**Beyond Our Beaches Site Selectors Inbound Mission** 















# Data-Driven, Reinvigorated Marketing Materials









## **Proactive Lead Generation Program**

# **Current Target Sectors**

- Semiconductor Manufacturers
- Blue Logistics

# 2022 Results

**1 Project Announcement** 

**14 Converted Projects** 

**4 Site Visits** 

**40 Hot Leads** 

**156 Warm Leads** 

678 Cold Calls



| Company                        | New Jobs Projected | Location             |
|--------------------------------|--------------------|----------------------|
| American Metal Bearing Company | 30                 | Freeport             |
| Central Moloney Inc.           | 200                | Panama City          |
| FedEx Ground                   | 230                | Panama City          |
| Gulf Air Group                 | 55                 | Crestview            |
| Hershey's Ice Cream            | 20