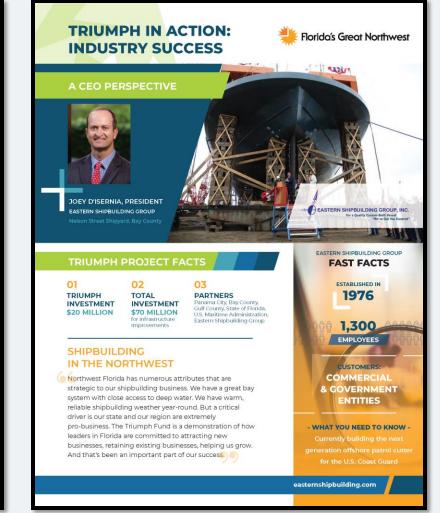

Economic Development, Education & Workforce Development Partners











#### **Northwest Florida Focus**

Featured Stories from the Florida Panhandle



Gulf Air Group, from Andalusia, will be constructing a 70,000 sq. ft. state-of-the-art aircraft hangar at the Bob Sikes Airport in Orestview. Gulf Air is a FAA repair station that renders service from the Air Force's C-130s to Rolls-Royce's AE21003 engines.

The company's expansion project will create 55 new jobs to perform aviation maintenance. Northwest Florida State College's Center of Aviation Excellence will provide a talent pipeline for Gulf Air to fill the positions. Read more,

#### Mocama Marine Locates in Panama City









**Sunshine Survival Kits** 



**Beyond Our Beaches Site Selectors Inbound Mission** 















# Data-Driven, Reinvigorated Marketing Materials









## **Proactive Lead Generation Program**

# **Current Target Sectors**

- Semiconductor Manufacturers
- Blue Logistics

# 2022 Results

**1 Project Announcement** 

**14 Converted Projects** 

**4 Site Visits** 

**40 Hot Leads** 

**156 Warm Leads** 

678 Cold Calls



| Company                        | New Jobs Projected | Location             |
|--------------------------------|--------------------|----------------------|
| American Metal Bearing Company | 30                 | Freeport             |
| Central Moloney Inc.           | 200                | Panama City          |
| FedEx Ground                   | 230                | Panama City          |
| Gulf Air Group                 | 55                 | Crestview