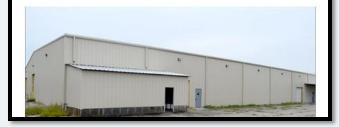

#### **Northwest Florida Focus**

Featured Stories from the Florida Panhandle

Gulf Air Group, from Andalusia, will be constructing a 70,000 sq. ft. state-of-the-art aircraft hangar at the Bob Sikes Airport in Orestview. Gulf Air is a FAA repair station that renders service from the Air Force's C-130s to Rolls-Royce's AE21003 engines.

The company's expansion project will create 55 new jobs to perform aviation maintenance. Northwest Florida State College's Center of Aviation Excellence will provide a talent pipeline for Gulf Air to fill the positions. Read more,