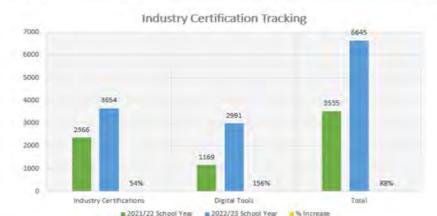

#### 2023 Industry Certification Growth

|                         | 2021/22<br>School Year | 2022/23<br>School Year | % Increase |
|-------------------------|------------------------|------------------------|------------|
| Industry Certifications | 2366                   | 3654                   | 54%        |
| Digital Tools           | 1169                   | 2991                   | 156%       |
| Total                   | 3535                   | 6645                   | 88%        |