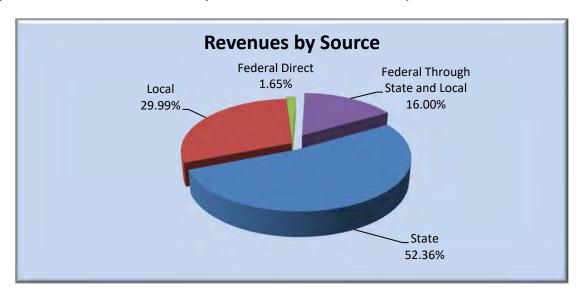

#### 2023 Industry Certification Growth

|                         | 2021/22<br>School Year | 2022/23<br>School Year | % Increase |
|-------------------------|------------------------|------------------------|------------|
| Industry Certifications | 2366                   | 3654                   | 54%        |
| Digital Tools           | 1169                   | 2991                   | 156%       |
| Total                   | 3535                   | 6645                   | 88%        |

#### Locklin Technical College data

131 high school students were dual enrolled with Locklin Technical College during the 22/23 school year. 143 graduates from Locklin Technical College with credentials of value entered the workforce.