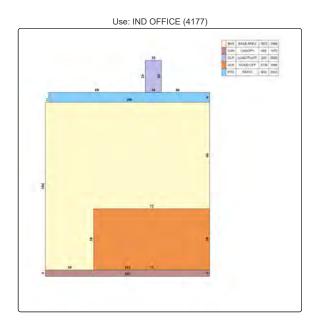

**Project Title:** Santa Rosa Center for Innovation

**Funding Request:** \$9,000,000.00 **Matching Funds:** \$9,989,828.00

Program Location: Santa Rosa County, Florida

6447 US Highway 90, Milton, FL 32570

#### i. Project Description:

Our request for funding will allow us to acquire a centrally located building in our community, through a long-term lease. This building will be transformed into an innovation center for educating students in collaboration with business and industry. The property is located on 1.24 acres of land as more particularly described in Parcel Nos. 00-1N-28-0000-02800-0000 and 09-1N-28-0000-02801-0000 with an approximately 10,608 square foot building. See description of parcel attached as Appendix C.