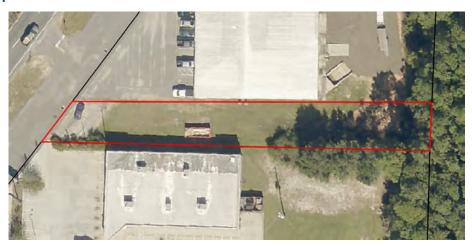

**Project Title:** Santa Rosa Center for Innovation

**Funding Request:** \$9,000,000.00 **Matching Funds:** \$9,989,828.00

Program Location: Santa Rosa County, Florida

6447 US Highway 90, Milton, FL 32570

#### i. Project Description:

Our request for funding will allow us to acquire a centrally located building in our community, through a long-term lease. This building will be transformed into an innovation center for educating students in collaboration with business and industry. The property is located on 1.24 acres of land as more particularly described in Parcel Nos. 00-1N-28-0000-02800-0000 and 09-1N-28-0000-02801-0000 with an approximately 10,608 square foot building. See description of parcel attached as Appendix C.