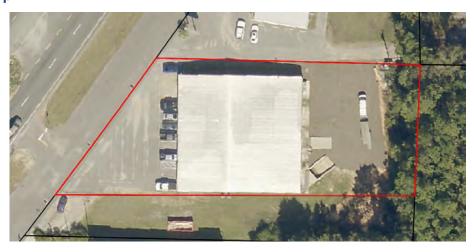

**Project Title:** Santa Rosa Center for Innovation

**Funding Request:** \$9,000,000.00 **Matching Funds:** \$9,989,828.00

Program Location: Santa Rosa County, Florida

6447 US Highway 90, Milton, FL 32570

#### i. Project Description:

Our request for funding will allow us to acquire a centrally located building in our community, through a long-term lease. This building will be transformed into an innovation center for educating students in collaboration with business and industry. The property is located on 1.24 acres of land as more particularly described in Parcel Nos. 00-1N-28-0000-02800-0000 and 09-1N-28-0000-02801-0000 with an approximately 10,608 square foot building. See description of parcel attached as Appendix C.