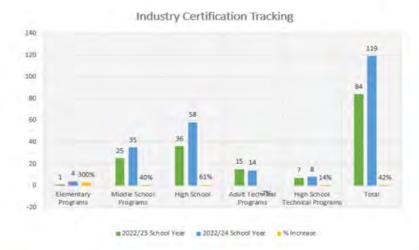

| 2023 Grade Level CTE Program Growth |                        |                        |               |  |  |  |  |
|-------------------------------------|------------------------|------------------------|---------------|--|--|--|--|
|                                     | 2022/23<br>School Year | 2022/24 School<br>Year | %<br>Increase |  |  |  |  |
| Elementary Programs                 | 1                      | 4                      | 300%          |  |  |  |  |
| Middle School Programs              | 25                     | 35                     | 40%           |  |  |  |  |
| High School                         | 36                     | 58                     | 61%           |  |  |  |  |
| Adult Technical Programs            | 15                     | 14                     | -7%           |  |  |  |  |
| High School Technical Programs      | 7                      | 8                      | 14%           |  |  |  |  |
| Total                               | 84                     | 119                    | 42%           |  |  |  |  |