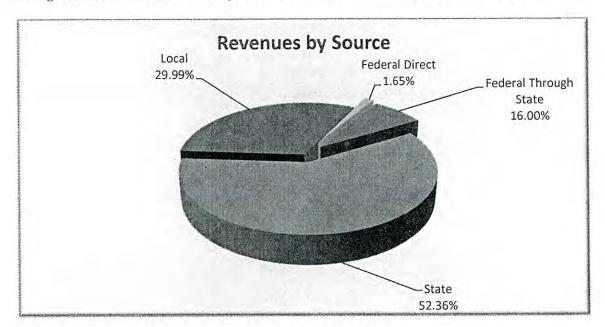

#### 2023 Industry Certification Growth

|                         | 2021/22<br>School Year | 2022/23<br>School Year | % Increase |
|-------------------------|------------------------|------------------------|------------|
| Industry Certifications | 2366                   | 3654                   | 54%        |
| Digital Tools           | 1169                   | 2991                   | 156%       |
| Total                   | 3535                   | 6645                   | 88%        |

#### Locklin Technical College data

131 high school students were dual enrolled with Locklin Technical College during the 22/23 school year. 143 graduates from Locklin Technical College with credentials of value entered the workforce.