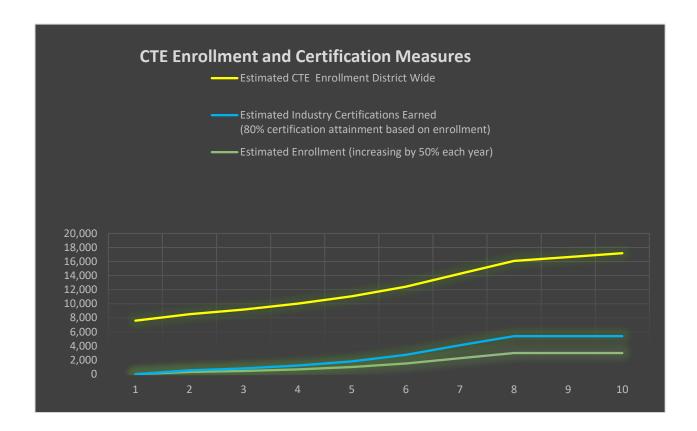

| CTE Enrollment and Certification Measures |               |           |           |           |           |           |           |           |           |           |        |
|-------------------------------------------|---------------|-----------|-----------|-----------|-----------|-----------|-----------|-----------|-----------|-----------|--------|
|                                           | 2023-2024     | 2024-2025 | 2025-2026 | 2026-2027 | 2027-2028 | 2028-2029 | 2029-2030 | 2030-2031 | 2031-2032 | 2032-2033 | TOTAL  |
|                                           | Planning Year | Year 1    | Year 2    | Year 3    | Year 4    | Year 5    | Year 6    | Year 7    | Year 8    | Year 9    | TOTAL  |
| Estimated Enrollment                      | 0             | 300       | 450       | 675       | 4.042     | 4 540     | 2 270     | 2.000     | 2 000     | 2.000     | 45 024 |
| (increasing by 50% each year)             | U             | 300       | 400       | 0/0       | 1,013     | 1,519     | 2,278     | 3,000     | 3,000     | 3,000     | 15,234 |
| Estimated Industry Certifications Earned  |               |           |           |           |           |           |           |           |           |           |        |
| (80% certification attainment based on    | 0             | 240       | 360       | 540       | 810       | 1,215     | 1,823     | 2,400     | 2,400     | 2,400     | 12,188 |
| enrollment)                               |               |           |           |           |           |           |           |           |           |           |        |
| Estimated CTE Enrollment District Wide    | 7,600         | 7,980     | 8,379     | 8,798     | 9,238     | 9,700     | 10,185    | 10,694    | 11,229    | 11,790    | 95,592 |

#### Provide clear performance metrics over duration of project or program.

The Santa Rosa Center for Innovation project provides clear quantitative measures throughout this request for funding. These measures include digital tool certification attainment, industry certification attainment, enrollment at the center, and increased CTE course and program enrollment throughout the district. As shown below in our chart, we anticipate attaining more than 12,000 certifications over the life of the grant.

| CTE Enrollment and Certification Measures                                                   |                            |                     |                     |                     |                     |                     |                     |                     |                     |                     |        |
|---------------------------------------------------------------------------------------------|----------------------------|---------------------|---------------------|---------------------|---------------------|---------------------|---------------------|---------------------|---------------------|---------------------|--------|
|                                                                                             | 2023-2024<br>Planning Year | 2024-2025<br>Year 1 | 2025-2026<br>Year 2 | 2026-2027<br>Year 3 | 2027-2028<br>Year 4 | 2028-2029<br>Year 5 | 2029-2030<br>Year 6 | 2030-2031<br>Year 7 | 2031-2032<br>Year 8 | 2032-2033<br>Year 9 | TOTAL  |
| Estimated Enrollment (increasing by 50% each year)                                          | 0                          | 300                 | 450                 | 675                 | 1,013               | 1,519               | 2,278               | 3,000               | 3,000               | 3,000               | 15,234 |
| Estimated Industry Certifications Earned (80% certification attainment based on enrollment) | 0                          | 240                 | 360                 | 540                 | 810                 | 1,215               | 1,823               | 2,400               | 2,400               | 2,400               | 12,188 |
| Estimated CTE Enrollment District Wide                                                      | 7,600                      | 7,980               | 8,379               | 8,798               | 9,238               | 9,700               | 10,185              | 10,694              | 11,229              | 11,790              | 95,592 |

| CTE Enrollment and Certification Measures                                                   |                            |                     |                     |                     |                     |                     |                     |                     |                     |                     |        |
|---------------------------------------------------------------------------------------------|----------------------------|---------------------|---------------------|---------------------|---------------------|---------------------|---------------------|---------------------|---------------------|---------------------|--------|
|                                                                                             | 2023-2024<br>Planning Year | 2024-2025<br>Year 1 | 2025-2026<br>Year 2 | 2026-2027<br>Year 3 | 2027-2028<br>Year 4 | 2028-2029<br>Year 5 | 2029-2030<br>Year 6 | 2030-2031<br>Year 7 | 2031-2032<br>Year 8 | 2032-2033<br>Year 9 | TOTAL  |
| Estimated Enrollment<br>(increasing by 50% each year)                                       | 0                          | 300                 | 450                 | 675                 | 1,013               | 1,519               | 2,278               | 3,000               | 3,000               | 3,000               | 15,234 |
| Estimated Industry Certifications Earned (80% certification attainment based on enrollment) | 0                          | 240                 | 360                 | 540                 | 810                 | 1,215               | 1,823               | 2,400               | 2,400               | 2,400               | 12,188 |
| Estimated CTE Enrollment District Wide                                                      | 7.600                      | 7.980               | 8.379               | 8.798               | 9.238               | 9.700               | 10.185              | 10.694              | 11,229              | 11.790              | 95,592 |